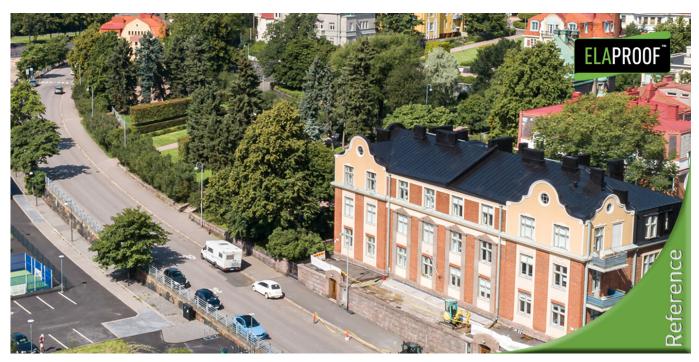

## **Arbeidserklæring**

In Eira, downtown of Helsinki, the machine-seamed tin roof of a valuable property was coated with environmentally friendly ElaProof S in accordance with the work instructions twice. The penetrations and seams were sealed with ElaProof H before installing ElaProof S.

## Mer informasjon

Architect: John Wikander. Completed: 1915. In the 1920s, the building could have been called the managers' house, as no less than four managers and one senior manager lived there. More information about the building can be found on: www.finna.fi

#### **Vareinformasjon**

Kunde: Apartment building Speranski

Mål: Roof

Adresse: Merikatu 27 - 29, Helsinki, Finland

Materiale: Machine seam roof

Entreprenør: Maalausliike PintaÄssät Oy

Tid og sted: 07/2020 Helsinki