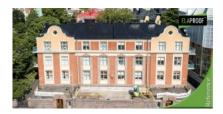

## **Arbeidserklæring**

In Eira, downtown of Helsinki, the machine-seamed tin roof of a valuable property was coated with environmentally friendly ElaProof S in accordance with the work instructions twice. The penetrations and seams were sealed with ElaProof H before installing ElaProof S.

## Mer informasjon

Architect: John Wikander. Completed: 1915. In the 1920s, the building could have been called the managers' house, as no less than four managers and one senior manager lived there. More information about the building can be found on: www.finna.fi